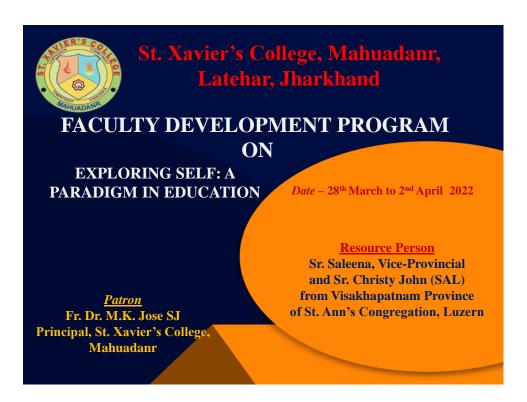

the role of digital literacy in empowering students. She said that the integration of technology in the realm of personal development showcased the potential for digital tools to enhance personalized learning experiences.

#### Latehar-822119, Jharkhand

In conclusion, the "Exploring Self" paradigm, with its multifaceted subtopics, offered a comprehensive approach to education that prioritizes the individual's development, emphasizing identity and the strategic use of technology. This paradigm lays the foundation for a more student-centered and holistic education system.

HoD of the Department of Accounts proposed the vote of thanks to the resource persons. Closing remarks and the certificate distribution was done which was moderated by Sr. Kaslin Juliet.

#### **Brochure of the event:**



## Latehar-822119, Jharkhand

#### Feedback from students, faculty another stakeholders:



#### Photo:











Estd: 2011. Affiliated to Nilamber-Pitamber University, Medininagar NPU/R/953/11 P.O- Mahuadanr, Dist. Latehar, Jharkhand 822119 Accredited with 'B' Grade by NAAC

ISO-9001:2015 AISHE-C-42763

Phone: 08986638271/08987890754 Email:sxcmdanr@gmail.com website: www.sxcm.co.in

Name of the Program: Exploring Self: A Paradigm in Education

Date: 28.03.2022 to 02.04.2022. Academic Year: 2021-22

| S. No. | Name                            | Signature