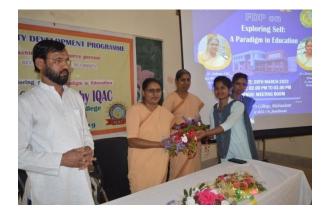

#### Photo:

Estd: 2011. Affiliated to Nilamber-Pitamber University, Medininagar NPU/R/953/11 P.O- Mahuadanr, Dist. Latehar, Jharkhand 822119 Accredited with 'B' Grade by NAAC

ISO-9001:2015 AISHE-C-42763