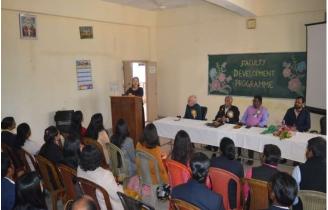

z Kim

Ms. Liz Kim, the resource person of the day explained about Adaptive leadership, stating navigating uncertainty, embracing change, and leading teams through disruptions by staying agile, fostering resilience, and encouraging a learning –oriented culture have to be always

focused. Ms. Liz Kim expressed gratitude, thanking all staff for providing quality education and recognizing the efforts in maintaining a good learning environment, particularly in remote areas like Mahuadanr.

The five-day program concluded on a positive note, leaving the faculty members inspired and equipped with advanced leadership skills for their educational journey.

#### **Brochure of the event:**



## Latehar-822119, Jharkhand

#### Feedback from students, faculty and other stakeholders:



#### Photo:

















# AMUADANR

#### ST. XAVIER'S COLLEGE MAHUADANR

Estd: 2011. Affiliated to Nilamber-Pitamber University, Medininagar NPU/R/953/11 P.O- Mahuadanr, Dist. Latehar, Jharkhand 822119 Accredited with 'B' Grade by NAAC

AISHE-C-42763 ISO-9001:2015

Phone: 08986638271/08987890754 Email:sxcmdanr@gmail.com website: www.sxcm.co.in

Name of the Program: Advanced Leadership Skills

Date: 02.02.2023 to 07.02.2023

Academic Year: 2022-23

| S. No. | Name                            | Signature