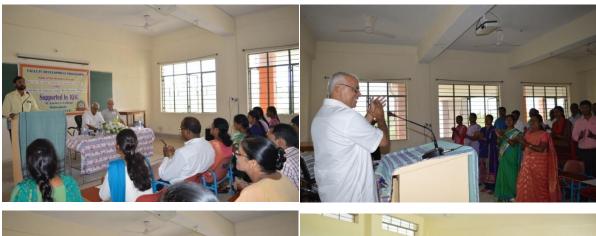

Day 5:** 

July 18, 2019

Time: 1.30-3.30 p.m.

**Topic: Culmination and Reflection** 

The program concluded on a high note with an energetic and uplifting action song, bringing a sense of joy and camaraderie among the participants. A reflective session allowed staff members to share personal takeaways and insights gained during the five-day program. Certificates of participation were distributed, marking the successful completion of the Faculty Development Program.

The five-day program successfully blended informative sessions, interactive discussions, and collaborative activities, providing a holistic approach to staff development in education.

#### **Brochure of the Event:**



## Latehar-822119, Jharkhand

#### Feedback from students, faculty and other stakeholders:



#### Photo:





## Latehar-822119, Jharkhand











Estd: 2011. Affiliated to Nilamber-Pitamber University, Medininagar NPU/R/953/11
P.O- Mahuadanr, Dist. Latehar, Jharkhand 822119
Accredited with 'B' Grade by NAAC
AISHE-C-42763 ISO-9001:2015

Phone: 08986638271/08987890754 Email:sxcmdanr@gmail.com website: www.sxcm.co.in

Name of the Program: Evalving an effective staff development

Date: 12.07.2019 to 18.07.2019 . Academic Year: 2019-20

| S. No. | Name                           | Signature |
|--------|--------------------------------|-----------|
| 1      | Fr. (Dr.) Joseph M.K.,S.J.     | 1         |
| 2      | Asst. Prof. Binoy Anthony Minz | BArms     |
| 3      | Asst. Prof. Md Zafar Aqubal    | to        |
| 4      | Asst. Prof. Archana Ekka       | tika      |
| 5      | Asst. Prof. Binay