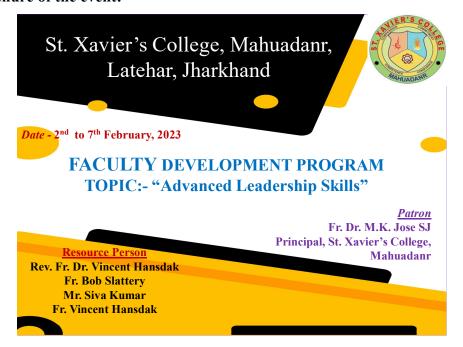

#### **Brochure of the event:**

2<sup>nd</sup> February 2023

**Program Inauguration and Welcome** 

Time: 1.00 p.m. - 3.00 p.m.

Resource Person: Dr. Fr. Vincent Hansdak

The Faculty Development Program on "Advanced Leadership Skills" kicked off on February

2nd, 2023, at 1:00 pm in the College's Meeting Room. Dr. Fr. Vincent Hansdak, President of the

Governing Body, Fr. Bob Slattery, Mr. Siva, and Ms. Liz Kim from the Australia graced the

occasion as the main guests. Fr. Dr. M.K Jose, the Principal, extended a warm welcome to the

guests and the entire teaching faculty. The resource person Dr. Fr. Vincent Hansdak highlighted

the important trait of a person with advanced leadership quality namely, empathy, Strategic

vision, adaptability, decisiveness and effective communication.

**Day 2:** 

3<sup>rd</sup> February 2023

Time: 1.00 p.m.- 3.00 p.m.

**Topic: Continuous Learning in Education** 

**Resource Person: Fr. Bob Slattery** 

Fr. Bob Slattery addressed the audience, emphasizing the necessity of continuous learning in the

face of the evolving challenges in education. Insightful discussions was conducted on the

integration of emerging technologies in the teaching profession.

**Day 3:** 

4<sup>th</sup> February 2023

Time: 1.00 p.m. - 3.00 p.m.

**Topic: Strategies for Leadership Enhancement** 

Resource Person: Mr. Siva Kumar

Mr. Siva Kumar, the resource person took the stage, sharing valuable strategies on enhancing leadership potential. He highlighted the optimistic approach in positively influencing others in an educational context.

**Day 4:** 

6<sup>th</sup> February 2023

Time: 1.00 p.m. - 3.00 p.m.

**Topic: Strategic Thinking** 

Resource Person: Fr. Vincent Hansdak

Rev. Fr. Vincent Hansdak appreciated the dedication and hard work of the faculty members.

He encouraged educators to infuse love into their mission, recognizing the impact of passion in education. He spoke about Strategic Thinking as a strong component of effective leadership. Formulating and executing long-term plans, aligning the institutional goals with the demand of the new education were dwelt upon.

**Day 5:** 

7<sup>th</sup> February 2023

Time: 1.00 p.m. - 3.00 p.m.

**Topic: Adaptive Leadership** 

Resource Person: Ms. Liz Kim

Ms. Liz Kim, the resource person of the day explained about Adaptive leadership, stating navigating uncertainty, embracing change, and leading teams through disruptions by staying agile, fostering resilience, and encouraging a learning –oriented culture have to be always

focused. Ms. Liz Kim expressed gratitude, thanking all staff for providing quality education and recognizing the efforts in maintaining a good learning environment, particularly in remote areas like Mahuadanr.