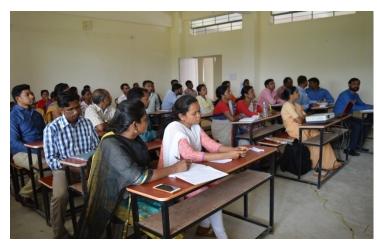

0 PM):** 

Resource Person: Asst. Prof. Amresh Chandra Pandey

**Topic: Quality Assurance and Feedback** 

Afternoon Session: 1:00 p.m. - 3.00 p.m.

Moderator: Sr. Kaslin Juliet

**Topic: Participant presentations, Certificate Distribution** 

Asst. Prof. Amresh Chandra Pandey conducted a session on "Quality Assurance and Feedback" during the morning session presenting the Quality benchmarks in CBCS, Continuous improvement strategies and Feedback mechanisms. In the afternoon there was participant presentation. Closing remarks and the certificate distribution was done which was moderated by Sr. Kasline Juliet.

#### Latehar-822119, Jharkhand

#### **Brochure of the event:**



#### Feedback from students, faculty another stakeholders:



## Latehar-822119, Jharkhand

#### Photo:















Estd: 2011. Affiliated to Nilamber-Pitamber University, Medininagar NPU/R/953/11 P.O- Mahuadanr, Dist. Latehar, Jharkhand 822119 Accredited with 'B' Grade by NAAC

ISO-9001:2015 AISHE-C-42763

Phone: 08986638271/08987890754 Email:sxcmdanr@gmail.com website: www.sxcm.co.in

Name of the Program: LBC5

Syllabus Workshop

Date: 09.07.2018 to 16.07.2018

Academic Year: 2018-19

| S.No.  | Name                              | Signature     |
|--------|-----------------------------------|---------------|
| 5.140. | T Carrie                          | AO            |
|        | Fr. (Dr.) Joseph M.K.,S.J.        | W DES         |
| 2      | Asst. Prof. Amresh Chandra Pandey | Quely         |
| 3      | Asst. Prof. Binoy Anthony Minz    | BAM           |
| 4      | Asst. Prof. Md Zafar Aqubal