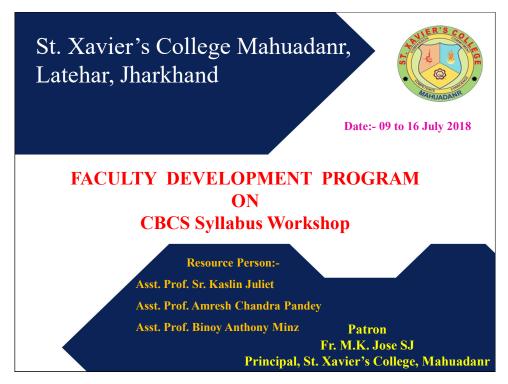

integration of Technology in learning—teaching.

**Day 5:** 

**July 13, 2018** 

**Morning Session (10:00 AM - 12:00 PM):** 

Resource Person: Asst. Prof. Amresh Chandra Pandey

**Topic: Quality Assurance and Feedback** 

Afternoon Session: 1:00 p.m. - 3.00 p.m.

Moderator: Sr. Kaslin Juliet

**Topic: Participant presentations, Certificate Distribution** 

Asst. Prof. Amresh Chandra Pandey conducted a session on "Quality Assurance and Feedback" during the morning session presenting the Quality benchmarks in CBCS, Continuous improvement strategies and Feedback mechanisms. In the afternoon there was participant presentation. Closing remarks and the certificate distribution was done which was moderated by Sr. Kasline Juliet.

#### Latehar-822119, Jharkhand

#### **Brochure of the event:**



#### Feedback from students, faculty another stakeholders:



## Latehar-822119, Jharkhand

#### Photo:















Estd: 2011. Affiliated to Nilamber-Pitamber University, Medininagar NPU/R/953/11 P.O- Mahuadanr, Dist. Latehar, Jharkhand 822119 Accredited with 'B' Grade by NAAC

ISO-9001:2015 AISHE-C-42763

Phone: 08986638271/08987890754 Email:sxcmdanr@gmail.com website: www.sxcm.co.in

Name of the Program: LBC5

Syllabus Workshop

Date: 09.07.2018 to 16.07.2018

Academic Year: 2018-19

| S.No.  | Name                              | Signature     |
|--------|-----------------------------------|---------------|
| 5.140. | T Carrie                          | AO            |
|        | Fr. (Dr.) Joseph M.K.,S.J.        | W DES         |
| 2      | Asst. Prof. Amresh Chandra Pandey | Quel