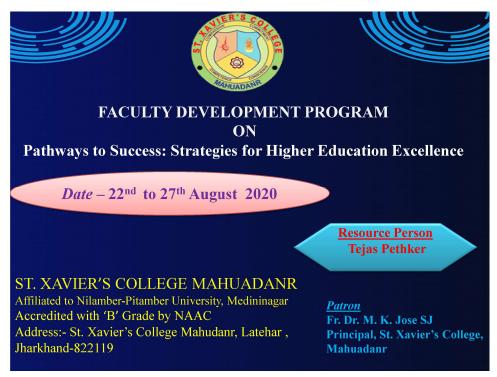

ip strategies in the context of e-teaching and learning.

#### **Day 5:**

August 27th, 2020

Time: 10:00 a.m. - 12.00 p.m.

**Topic: Sharing of takeaways and Closing Session** 

Summary of key takeaways from the entire webinar was shared by the participants. Resource Person Tejas Pethker addressed the questions raised by the participants with enthusiasm, providing valuable insights.

Acknowledgment of contributions from resource persons and participants was done by the HoD of the Department of Chemistry. The five-day national webinar on "Pathways to Success: Strategies for Higher Education Excellence" provided insights on adapting to digital education, fostering collaboration, and addressing challenges in higher education.

#### Latehar-822119, Jharkhand

#### **Brochure of the Event:**



#### Feedback from students, faculty and other stakeholders:



## Latehar-822119, Jharkhand

#### Photo:









Estd: 2011. Affiliated to Nilamber-Pitamber University, Medininagar NPU/R/953/11 P.O- Mahuadanr, Dist. Latehar, Jharkhand 822119 Accredited with 'B' Grade by NAAC

AISHE-C-42763

ISO-9001:2015

Phone: 08986638271/08987890754 Email:sxcmdanr@gmail.com website: www.sxcm.co.in

Name of the Program: Webinar on Pothways to success! Stoategies for higher education Excellence.

Date: 92th to 97th August 2020.

Academic Year: 2020-2021

| S. No. | Name                            | Signature