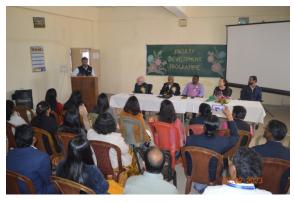

iz Kim, the resource person of the day explained about Adaptive leadership, stating navigating uncertainty, embracing change, and leading teams through disruptions by staying agile, fostering resilience, and encouraging a learning –oriented culture have to be always

focused. Ms. Liz Kim expressed gratitude, thanking all staff for providing quality education and recognizing the efforts in maintaining a good learning environment, particularly in remote areas like Mahuadanr.

The five-day program concluded on a positive note, leaving the faculty members inspired and equipped with advanced leadership skills for their educational journey.

#### **Brochure of the event:**



## Latehar-822119, Jharkhand

#### Feedback from students, faculty and other stakeholders:



#### Photo:

















# AMUADANR

#### ST. XAVIER'S COLLEGE MAHUADANR

Estd: 2011. Affiliated to Nilamber-Pitamber University, Medininagar NPU/R/953/11 P.O- Mahuadanr, Dist. Latehar, Jharkhand 822119 Accredited with 'B' Grade by NAAC

AISHE-C-42763 ISO-9001:2015

Phone: 08986638271/08987890754 Email:sxcmdanr@gmail.com website: www.sxcm.co.in

Name of the Program: Advanced Leadership Skills

Date: 02.02.2023 to 07.02.2023

Academic Year: 2022-23

| S. No. | Name                            | Signature