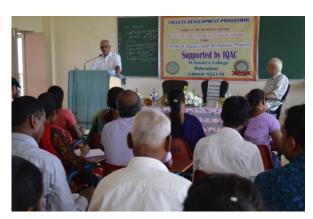

.30 p.m.

**Topic: Culmination and Reflection** 

The program concluded on a high note with an energetic and uplifting action song, bringing a sense of joy and camaraderie among the participants. A reflective session allowed staff members to share personal takeaways and insights gained during the five-day program. Certificates of participation were distributed, marking the successful completion of the Faculty Development Program.

The five-day program successfully blended informative sessions, interactive discussions, and collaborative activities, providing a holistic approach to staff development in education.

#### **Brochure of the Event:**



## Latehar-822119, Jharkhand

#### Feedback from students, faculty and other stakeholders:



#### Photo:





## Latehar-822119, Jharkhand











Estd: 2011. Affiliated to Nilamber-Pitamber University, Medininagar NPU/R/953/11
P.O- Mahuadanr, Dist. Latehar, Jharkhand 822119
Accredited with 'B' Grade by NAAC
AISHE-C-42763 ISO-9001:2015

Phone: 08986638271/08987890754 Email:sxcmdanr@gmail.com website: www.sxcm.co.in

Name of the Program: Evalving an effective staff development

Date: 12.07.2019 to 18.07.2019 . Academic Year: 2019-20

| S. No. | Name                           | Signature |
|--------|--------------------------------|-----------|
| 1      | Fr. (Dr.) Joseph M.K.,S.J.     | 1         |
| 2      | Asst. Prof. Binoy Anthony Minz | BArms     |
| 3      | Asst. Prof. Md Zafar Aqubal    | to        |
| 4      | Asst. Prof. Archana Ekka       | tika      |
| 5      | Asst. Prof. Binay Kumar Yadav  | Opydor    |
| 6      |