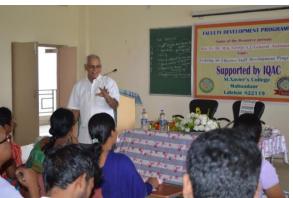

-3.30 p.m.

**Topic: Culmination and Reflection** 

The program concluded on a high note with an energetic and uplifting action song, bringing a sense of joy and camaraderie among the participants. A reflective session allowed staff members to share personal takeaways and insights gained during the five-day program. Certificates of participation were distributed, marking the successful completion of the Faculty Development Program.

The five-day program successfully blended informative sessions, interactive discussions, and collaborative activities, providing a holistic approach to staff development in education.

#### **Brochure of the Event:**



## Latehar-822119, Jharkhand

#### Feedback from students, faculty and other stakeholders:



#### Photo:





## Latehar-822119, Jharkhand











Estd: 2011. Affiliated to Nilamber-Pitamber University, Medininagar NPU/R/953/11
P.O- Mahuadanr, Dist. Latehar, Jharkhand 822119
Accredited with 'B' Grade by NAAC
AISHE-C-42763 ISO-9001:2015

Phone: 08986638271/08987890754 Email:sxcmdanr@gmail.com website: www.sxcm.co.in

Name of the Program: Evalving an effective staff development

Date: 12.07.2019 to 18.07.2019 . Academic Year: 2019-20

| S. No. | Name                           | Signature |
|--------|--------------------------------|-----------|
| 1      | Fr. (Dr.) Joseph M.K.,S.J.     | 1         |
| 2      | Asst. Prof. Binoy Anthony Minz | BArms     |
| 3      | Asst. Prof. Md Zafar Aqubal    | to        |
| 4      | Asst. Prof. Archana Ekka       | tika      |
| 5      | Asst. Prof. Binay Kumar Yadav  | Opydor    |
| 6