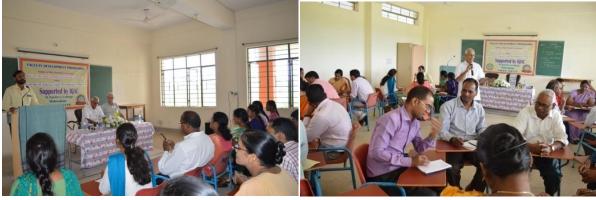

y 5:** 

July 18, 2019

Time: 1.30-3.30 p.m.

**Topic: Culmination and Reflection** 

The program concluded on a high note with an energetic and uplifting action song, bringing a sense of joy and camaraderie among the participants. A reflective session allowed staff members to share personal takeaways and insights gained during the five-day program. Certificates of participation were distributed, marking the successful completion of the Faculty Development Program.

The five-day program successfully blended informative sessions, interactive discussions, and collaborative activities, providing a holistic approach to staff development in education.

#### **Brochure of the Event:**



## Latehar-822119, Jharkhand

#### Feedback from students, faculty and other stakeholders:



#### Photo:





## Latehar-822119, Jharkhand











Estd: 2011. Affiliated to Nilamber-Pitamber University, Medininagar NPU/R/953/11
P.O- Mahuadanr, Dist. Latehar, Jharkhand 822119
Accredited with 'B' Grade by NAAC
AISHE-C-42763 ISO-9001:2015

Phone: 08986638271/08987890754 Email:sxcmdanr@gmail.com website: www.sxcm.co.in

Name of the Program: Evalving an effective staff development

Date: 12.07.2019 to 18.07.2019 . Academic Year: 2019-20

| S. No. | Name                           | Signature |
|--------|--------------------------------|-----------|
| 1      | Fr. (Dr.) Joseph M.K.,S.J.     | 1         |
| 2      | Asst. Prof. Binoy Anthony Minz | BArms     |
| 3      | Asst. Prof. Md Zafar Aqubal    | to        |
| 4      | Asst. Prof. Archana Ekka       | tika      |
| 5      | Asst. Prof. Binay K