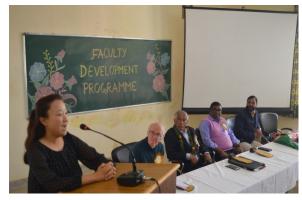

2<sup>nd</sup> February 2023

**Program Inauguration and Welcome** 

Time: 1.00 p.m. - 3.00 p.m.

Resource Person: Dr. Fr. Vincent Hansdak

The Faculty Development Program on "Advanced Leadership Skills" kicked off on February

2nd, 2023, at 1:00 pm in the College's Meeting Room. Dr. Fr. Vincent Hansdak, President of the

Governing Body, Fr. Bob Slattery, Mr. Siva, and Ms. Liz Kim from the Australia graced the

occasion as the main guests. Fr. Dr. M.K Jose, the Principal, extended a warm welcome to the

guests and the entire teaching faculty. The resource person Dr. Fr. Vincent Hansdak highlighted

the important trait of a person with advanced leadership quality namely, empathy, Strategic

vision, adaptability, decisiveness and effective communication.