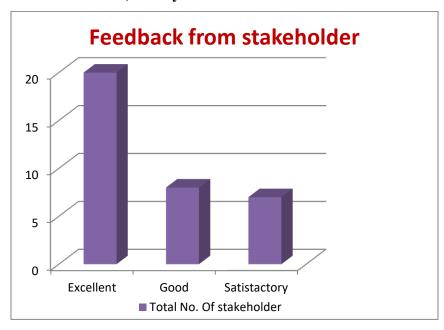

evelopment.

**Day 5:** 

July 18, 2019

Time: 1.30-3.30 p.m.

**Topic: Culmination and Reflection** 

The program concluded on a high note with an energetic and uplifting action song, bringing a sense of joy and camaraderie among the participants. A reflective session allowed staff members to share personal takeaways and insights gained during the five-day program. Certificates of participation were distributed, marking the successful completion of the Faculty Development Program.

The five-day program successfully blended informative sessions, interactive discussions, and collaborative activities, providing a holistic approach to staff development in education.

#### **Brochure of the Event:**



## Latehar-822119, Jharkhand

#### Feedback from students, faculty and other stakeholders:



#### Photo:





## Latehar-822119, Jharkhand











Estd: 2011. Affiliated to Nilamber-Pitamber University, Medininagar NPU/R/953/11
P.O- Mahuadanr, Dist. Latehar, Jharkhand 822119
Accredited with 'B' Grade by NAAC
AISHE-C-42763 ISO-9001:2015

Phone: 08986638271/08987890754 Email:sxcmdanr@gmail.com website: www.sxcm.co.in

Name of the Program: Evalving an effective staff development

Date: 12.07.2019 to 18.07.2019 . Academic Year: 2019-20

| S. No. | Name                           | Signature |
|--------|--------------------------------|-----------|
| 1      | Fr. (Dr.) Joseph M.K.,S.J.     | 1         |
| 2      | Asst. Prof. Binoy Anthony Minz | BArms     |
| 3      | Asst. Prof. Md Zafar Aqubal    | to        |
| 4      | Asst. Prof. Archana Ekka       | tika      |
| 5      | As