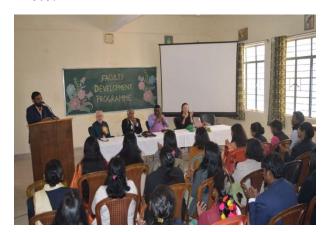

Liz Kim

Ms. Liz Kim, the resource person of the day explained about Adaptive leadership, stating navigating uncertainty, embracing change, and leading teams through disruptions by staying agile, fostering resilience, and encouraging a learning –oriented culture have to be always

focused. Ms. Liz Kim expressed gratitude, thanking all staff for providing quality education and recognizing the efforts in maintaining a good learning environment, particularly in remote areas like Mahuadanr.

The five-day program concluded on a positive note, leaving the faculty members inspired and equipped with advanced leadership skills for their educational journey.

#### **Brochure of the event:**



## Latehar-822119, Jharkhand

#### Feedback from students, faculty and other stakeholders:



#### Photo:

















# AMUADANR

#### ST. XAVIER'S COLLEGE MAHUADANR

Estd: 2011. Affiliated to Nilamber-Pitamber University, Medininagar NPU/R/953/11 P.O- Mahuadanr, Dist. Latehar, Jharkhand 822119 Accredited with 'B' Grade by NAAC

AISHE-C-42763 ISO-9001:2015

Phone: 08986638271/08987890754 Email:sxcmdanr@gmail.com website: www.sxcm.co.in

Name of the Program: Advanced Leadership Skills

Date: 02.02.2023 to 07.02.2023

Academic Year: 2022-23

| S. No. | Name                            | Signature