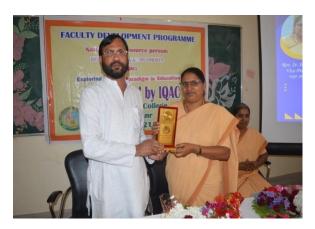

#### Photo:

Estd: 2011. Affiliated to Nilamber-Pitamber University, Medininagar NPU/R/953/11 P.O- Mahuadanr, Dist. Latehar, Jharkhand 822119 Accredited with 'B' Grade by NAAC

ISO-9001:2015 AISHE-C-42763